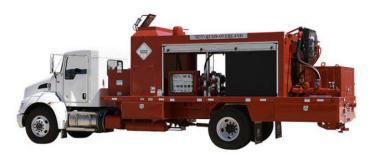

## GEN II STEAM UNIT

- IMPROVED HEATER EFFICIENCY
- Increased Air Flow Capacity
- INCREASED WATER STORAGE CAPACITY
- OPTIONAL WIRELESS DATA ACQUISITION
  SYSTEM TO RECORD DISCHARGE
  TEMPERATURE AND UPSTREAM/DOWNSTREAM
  LINER TEMPERATURE

## **RUSH STEAM UNIT GENERATION II - MODEL RSU 000**

- 4,200,000 BTU Diesel Fired Heater With 1 ½" Helical/Economizer Heat Exchanger
- Fully Automated Burner Control System
- 240 Gallon Fuel Storage Tank (Canadian Certified)
- 750 Gallon Copolymer Polyethylene Water Storage Tank
- Cat Triplex Boiler Feed Pump
- 1 1/2" SA-106 Grade B Manifold System To Include:
  - Steam Distribution Valves
  - o ASME Certified Boiler Relief Valve
  - o ASME Certified Steam/Water Separator
  - Steam Trap with Automatic Purge Valve
- 700 CFM I/R Blower with Air Cooler With Sound-Attenuated Enclosure
- Large Toolboxes Mounted around Unit
- LED Work Lights Mounted around Unit for Night Operation
- Rear Enclosure With Aluminum Roll Up Doors
- Painted Customer's Color