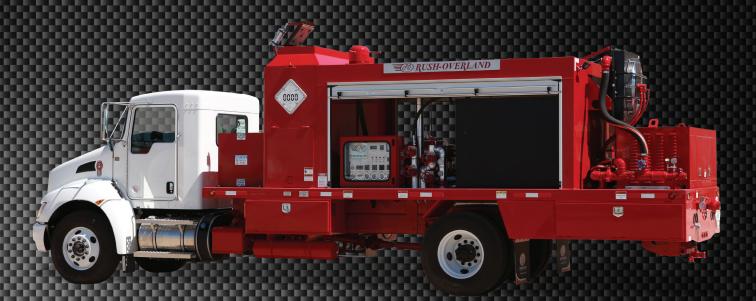

## GEN II STEAM UNIT

- IMPROVED HEATER EFFICIENCY
- Increased Air Flow Capacity
- INCREASED WATER STORAGE CAPACITY
- OPTIONAL WIRELESS DATA ACQUISITION
  SYSTEM TO RECORD DISCHARGE
  TEMPERATURE AND UPSTREAM/DOWNSTREAM
  LINER TEMPERATURE

## **RUSH STEAM UNIT GENERATION II - MODEL RSU 000**

- 4,200,000 BTU Diesel Fired Heater With 1 ½" Helical/Economizer Heat Exchanger
- Fully Automated Burner Control System
- 240 Gallon Fuel Storage Tank (Canadian Certified)
- 750 Gallon Copolymer Polyethylene Water Storage Tank
- Cat Triplex Boiler Feed Pump
- 1 1/2" SA-106 Grade B Manifold System To Include:
  - Steam Distribution Valves
  - o ASME Certified Boiler Relief Valve
  - o ASME Certified Steam/Water Separator
  - Steam Trap with Automatic Purge Valve
- 700 CFM I/R Blower with Air Cooler With Sound-Attenuated Enclosure
- Large Toolboxes Mounted around Unit
- LED Work Lights Mounted around Unit for Night Operation
- Rear Enclosure With Aluminum Roll Up Doors
- Painted Customer's Color